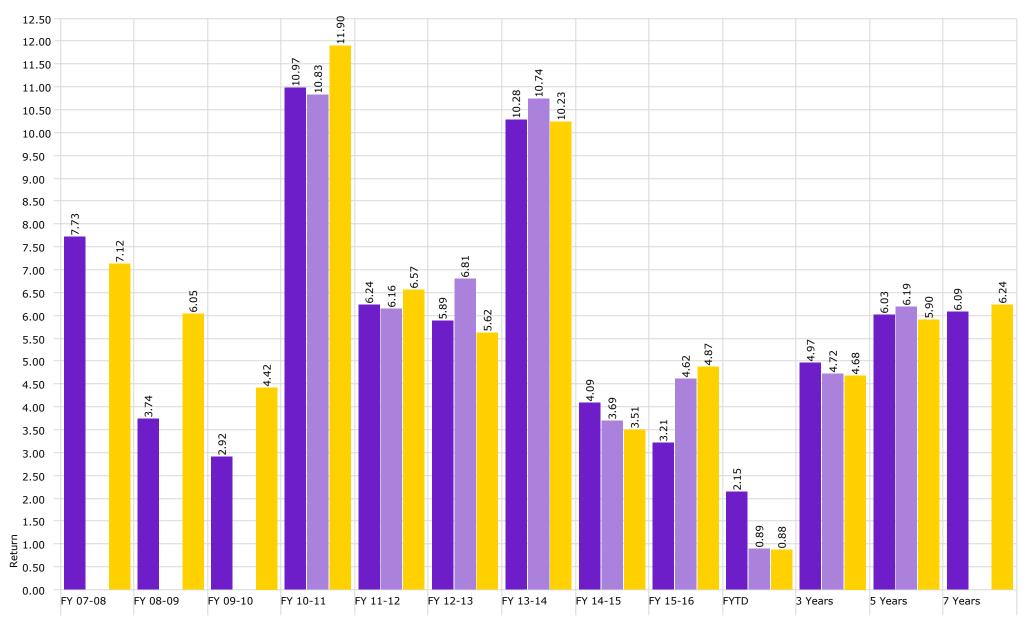

US Agg Bond TR USD
  (C) US equities benchmarked against Russell 3000 and international against MSCI emerging markets
- (D) Benchmarked against XYZ (E) Benchmarked against XYZ

Disclaimer: Pursuant to PM-9, corporate bonds/notes only available for investment beginning 7-1-2011. Louisiana law provides for restrictions on maturity and allocation and may effect benchmark comparisons.



# Investment Management Program Non Endowed Accounts Realized Yield





## Investment Management Program Non Endowed Accounts Total Return



#### Performance Relative to Peer Group (Total Return)

Peer Group (5-95%): All Managed Investments - U.S. - Intermediate-Term Bond





# Investment Management Program Endowed Accounts Realized Yield





## Investment Management Program Endowed Accounts Total Return